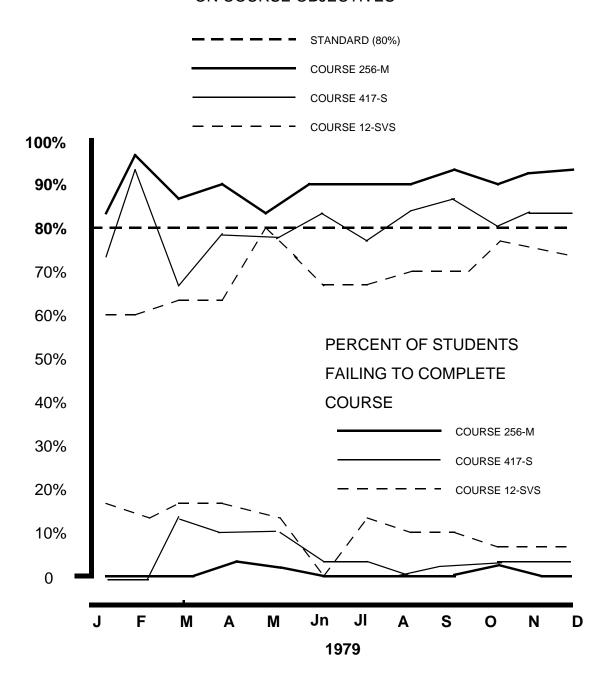

|                              |
| М                            | М                            |
| of                           | of                           |
| phone                        | phone                        |
| telephoned please call       | telephoned please call       |
| wants to see will call again | wants to see will call again |
| returned a call urgent!      | returned a call urgent!      |
| Message:                     | Message:                     |
|                              |                              |
|                              | -                            |
|                              |                              |
| operator                     | operator                     |



## PERFORMANCE LEVEL ON COURSE OBJECTIVES